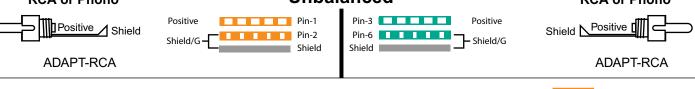

## StudioHub+ Pinout

| Channel   | Color Pair | RJ-45 Pins | 110 Pins | Ethernet |
|-----------|------------|------------|----------|----------|
| L+ / AES+ | Wht/Org    | 1          | 3        | TR+      |
| L- / AES- | Org/Wht    | 2          | 4        | TR-      |
| R+        | Wht/Grn    | 3          | 5        | R+       |
| R-        | Grn/Wht    | 6          | 6        | R-       |
| nc        | Wht/Blu    | 5          | 1        | n/c      |
| DC GND    | Blu/Wht    | 4          | 2        | n/c      |
| 15 V-     | Wht/Brn    | 7          | 7        | n/c      |
| 15V+      | Brn/Wht    | 8          | 8        | n/c      |
| Shield    | Wht/Slt    | Shield     | 9        | Х        |
| Shield    | Slt/Wht    | Shield     | 10       | Х        |