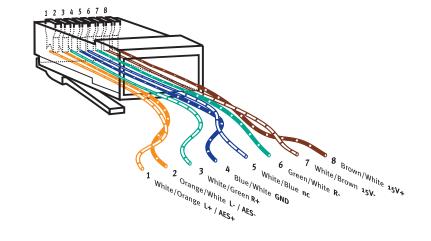

## StudioHub+ Universal Pinout Reference

## StudioHub+ Pinout

| Channel   | Color Pair | RJ-45 Pins | 110 Pins | Ethernet |
|-----------|------------|------------|----------|----------|
| L+ / AES+ | Wht/Org    | 1          | 3        | TR+      |
| L- / AES- | Org/Wht    | 2          | 4        | TR-      |
| R+        | Wht/Grn    | 3          | 5        | R+       |
| R-        | Grn/Wht    | 6          | 6        | R-       |
| nc        | Wht/Blu    | 5          | 1        | n/c      |
| DC GND    | Blu/Wht    | 4          | 2        | n/c      |
| 15 V-     | Wht/Brn    | 7          | 7        | n/c      |
| 15V+      | Brn/Wht    | 8          | 8        | n/c      |
| Shield    | Wht/Slt    | Shield     | 9        | Х        |
| Shield    | Slt/Wht    | Shield     | 10       | Х        |