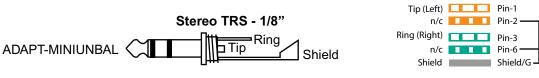

## **StudioHub+ Adapter Pinout Guide**

**LEFT or AES (Green Band)** 

RIGHT (Red Band)

## **Balanced** Male Male **XLR XLR** 2- Positive Pin-1 Pin-3 2- Positive 3- Negative Pin-2 Pin-6 3- Negative 1- Ground Shield Shield 1- Ground ADAPT-XLRM ADAPT-XLRM ADAPT-XLRF ADAPT-XLRF TRS - 1/4" or 1/8" TRS - 1/4" or 1/8"