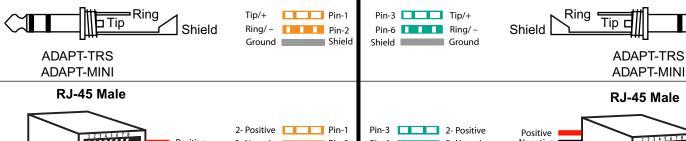

## **Balanced** Male Male **XLR XLR** 2- Positive Pin-1 Pin-3 2- Positive 3- Negative Pin-2 Pin-6 3- Negative 1- Ground Shield Shield 1- Ground ADAPT-XLRM ADAPT-XLRM ADAPT-XLRF ADAPT-XLRF TRS - 1/4" or 1/8" TRS - 1/4" or 1/8"