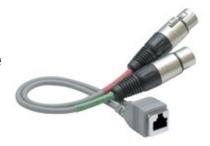

## **StudioHub+ Adapter Pinout Guide**

**LEFT or AES (Green Band)** 

RIGHT (Red Band)